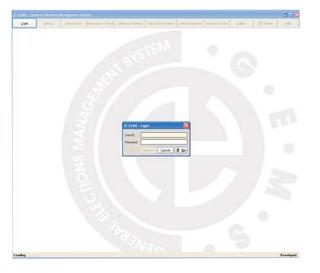

### ■ GEMS<sup>©</sup>

General Election Management System (GEMS) for monitoring, compilation, analysis, query and report generation of the elections conducted by West Bengal State Election Commission.