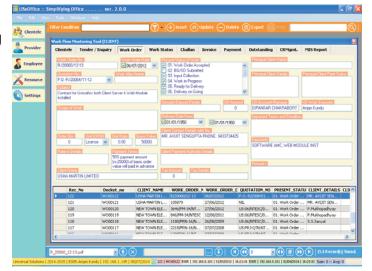

#### **■ USeOffice**

An office automation tool for simplifying your day-to-day office activities.