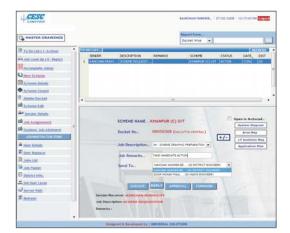

#### ■ CESCtrack

Web based solution for tracking of CAD drawing jobs related to schemes & fault repairing by a power distribution company at Kolkata.