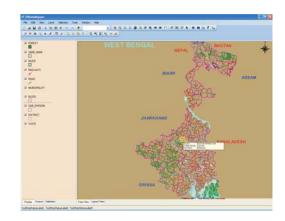

#### ■ USMapEditor and its Subset USMapViewer

GIS data viewer and Analyser to add, view and analyse the GIS thematic map and provide map with different colours for better representation of tabular data.

#### GIS and Remote Sensing Services

- Data Creation, Data Capture,
   Data Conversion
- Data Translation, Data Migration
- Analysis (Thematic, DTM, Image Classification / Rectification)
- Application Development (Query Shells, Web-enabled)