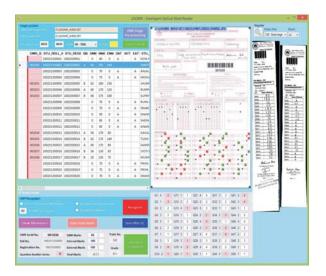

#### USOMR

Development of software for Post-Examination OMR Processing / Tabulation.