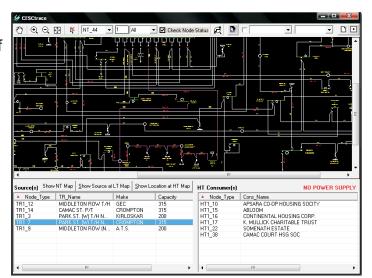

#### ■ CESCtrace

For tracking connectivity & flow of electricity through schematic diagram.